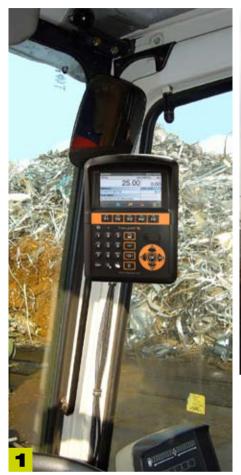

# millennium 5 helperX

On-board instrumentation helperX

On-board instrumentation millennium5

# IPOTWEB Payload Monitoring Software

Totalizing option with push button using the machine lever free one

Totalizing option with pedal

W VEIART 03 EN edition 01.07.2015

helperX - millennium5 installation bracket