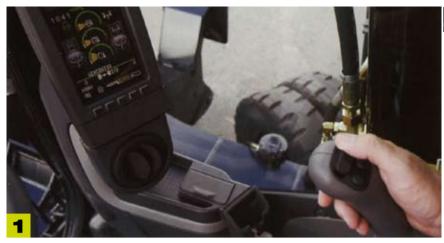

# IPOTWEB Payload Monitoring Software

Totalizing option with push button using the machine lever free one

Totalizing option with pedal

W VEIART 03 EN edition 01.07.2015

helperX - millennium5 installation bracket