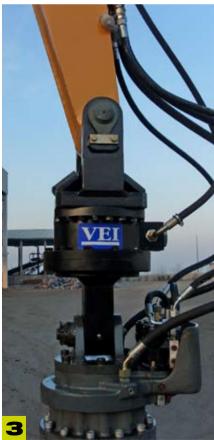

## THE ROBUST CONSTRUCTION

The load sensing device is enclosed in a robust metal construction to assure protection against stamping of the grapple. The load sensing device, called GR2 is manufactured upon your specifications to perfectly fit your machine and existing grapple; the site installation of it results then easy and fast.

Particular attention is made in the choice of the materials and in the manufacturing precision which are vital factors for good weighing results.

In harsh job conditions like recycling, foundry, harbour, the load sensing device GR2 resists to every condition.

Heavy duty quick disconnect plug installed on the stick

GR2 load sensing block