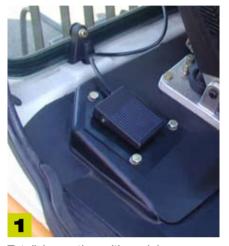

# IPOTWEB Payload Monitoring Software

Totalizing option with push button using the machine lever free one

Totalizing option with pedal

W VEIART 03 EN edition 01.07.2015

helperX - millennium5 installation bracket