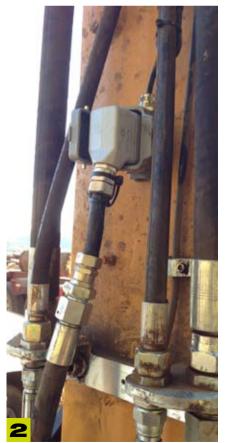

fit your machine and existing grapple; the site installation of it results then easy and fast.

Particular attention is made in the choice of the materials and in the manufacturing precision which are vital factors for good weighing results.

In harsh job conditions like recycling, foundry, harbour, the load sensing device GR2 resists to every condition.





USB memory stick reader/writer built-in as standard





## **OPTIONS**

### **VPRINT**

Thermal high speed printing for your reporting on truck loads and production





#### **WIRELESS DATA TRANSMISSION**



# IPOTWEB Payload Monitoring Software







Totalizing option with push button using the machine lever free one



Totalizing option with pedal



W VEIART 03 EN edition 01.07.2015

helperX - millennium5 installation bracket



Heavy duty quick disconnect plug installed on the stick



GR2 load sensing block