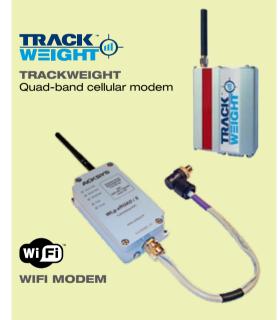

BUST CONSTRUCTION

The load sensing device is enclosed in a robust metal construction to assure protection against stamping of the grapple. The load sensing device, called GR2 is manufactured upon your specifications to perfectly fit your machine and existing grapple; the site installation of it results then easy and fast.

Particular attention is made in the choice of the materials and in the manufacturing precision which are vital factors for good weighing results.

In harsh job conditions like recycling, foundry, harbour, the load sensing device GR2 resists to every condition.





USB memory stick reader/writer built-in as standard





## **OPTIONS**

### **VPRINT**

Thermal high speed printing for your reporting on truck loads and production





#### **WIRELESS DATA TRANSMISSION**



# IPOTWEB Payload Monitoring Software







Totalizing option with push button using the machine lever free one



Totalizing option with pedal



W VEIART 03 EN edition 01.07.2015

helperX - millennium5 installation bracket



Heavy duty quick disconnect plug installed on the stick



GR2 load sensing block