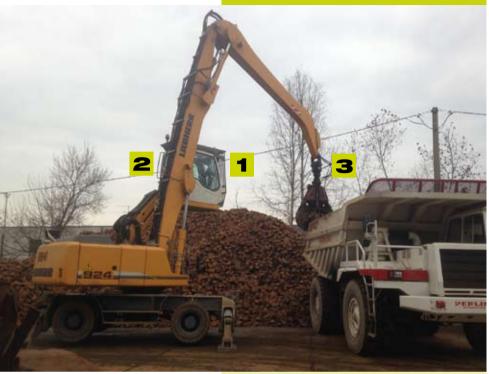

# GET YOUR RIGHT LOAD FROM THE LOADING MACHINE

How many times your work is stopped because your load weight is not known and security is at risk, especially in a recycling job where working movements are limited.

With grapple weighing you can now weigh your lifted loads and see the results in the machine cabin. With grapple weighing you can distinguish the different materials you are loading or moving around in your stock center, plan your supplies and know the sale trend all the year around.

## THE ROBUST CONSTRUCTION

The load sensing device is enclosed in a robust metal construction to assure protection against stamping of the grapple. The load sensing device, called GR2 is manufactured upon your specifications to perfectly fit your machine and existing grapple; the site installation of it results then easy and fast.

Particular attention is made in the choice of the materials and in the manufacturing precision which are vital factors for good weighing results.

In harsh job conditions like recycling, foundry, harbour, the load sensing device GR2 resists to every condition.